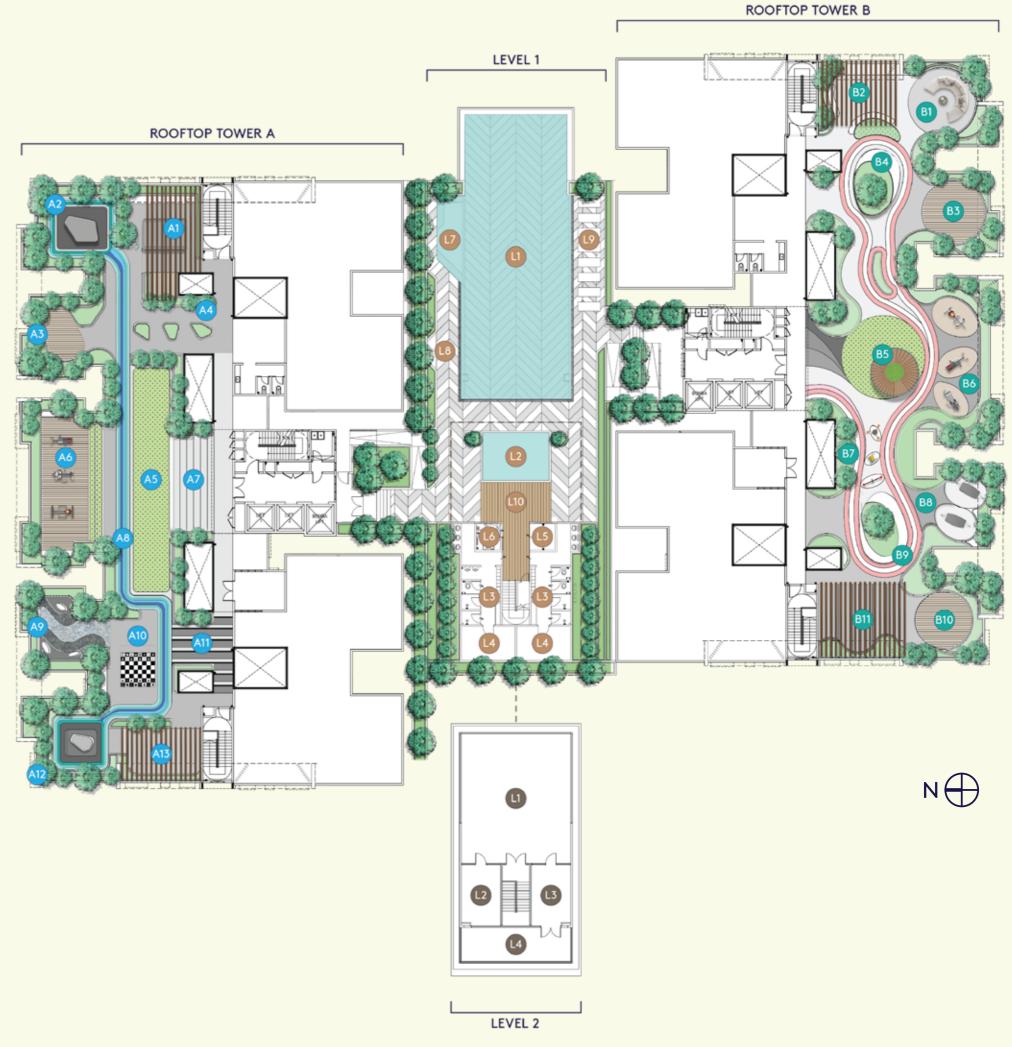

# LEVEL 1, 2 & ROOFTOP

### LEVEL 1

- Swimming Pool L1
- L2 Kid's Play Pool
- L3 Changing Room
- L4 Sauna
- L5 Shower
- L6 OKU Toilet
- L7 Jacuzzi
- L8 Outdoor Shower
- L9 Sun Deck
- L10 Pool Deck

#### ROOFTOP TOWER A

- A1 BBQ Area Flower Garden
- A2
- A3 Yoga Corner Herbs Garden A4
- Kick About
- A5
- A6 Fitness Deck
- A7 Entrance Plaza
- A8 Jogging Track
- Reflexology Garden A9
- A10 **Chess Platform**
- A11 Gathering Plaza
- A12 Flower Garden
- A13 Follies

# LEVEL 2

- Gymnasium L1
- Dance Room L2
- L3 Yoga Room
- L4 Yoga Deck

## ROOFTOP TOWER B

- Sky Lounge B1
- B2 BBQ Area
- B3 **Meditation Corner**
- B4 Sculpture Planter Seat
- B5 Tree House
- B6 Fitness Corner
- B7 Playground
- B8 Hammock Garden
- B9 Jogging Track
- B10 **Raised Pavilion Deck** 
  - Follies

B11