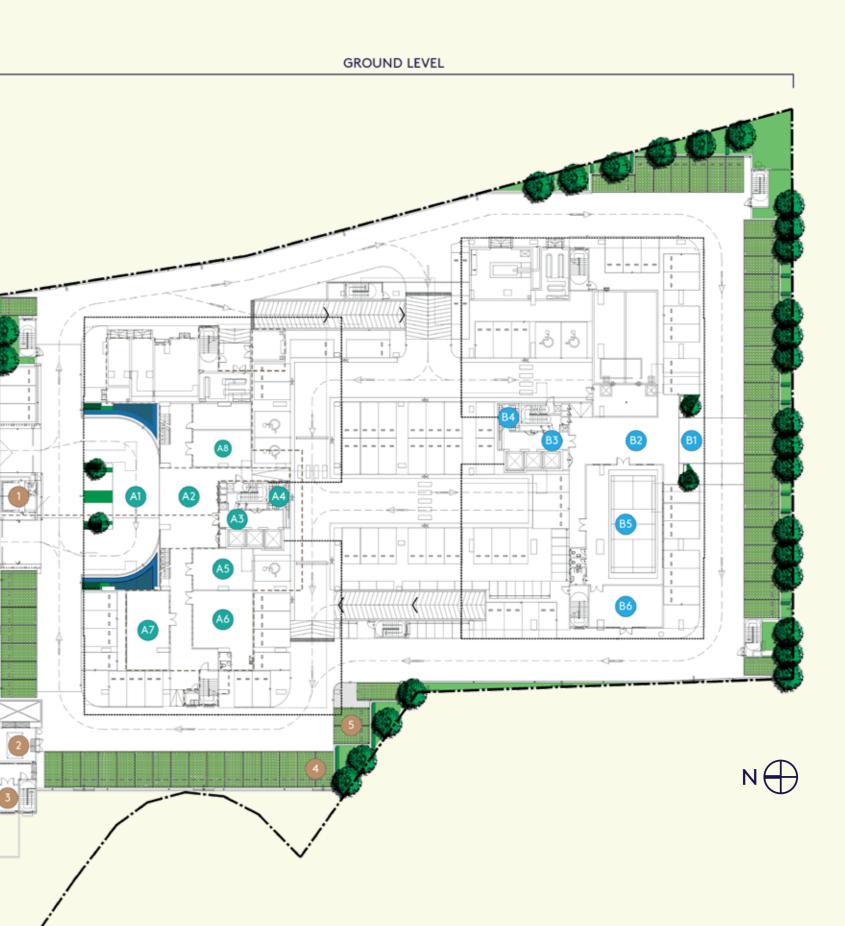

# GROUND & MEZZANINE

# GROUND LEVEL

- Guard House 1
- **Refuse Bin Centre** 2
- 3 Bulk Waste Centre
- 4 EV Charging Bay
- Car Wash Bay 5

# GROUND LEVEL TOWER A

- Drop Off A1
- Waiting Lobby A2
- A3 Lift Lobby
- A4 Mail Room
- Concierge Room A5
- Waiting Lounge A6
- A7 Karaoke Room
- A8 Parcel Room

# GROUND LEVEL TOWER B

- B1 Drop Off
- Waiting Lobby B2
- B3 Lift Lobby
- B4 Mail Room B5
- Multipurpose Hall B6
  - Games Room

# MEZZANINE TOWER A [m] 4 R 2 6 6

# MEZZANINE LEVEL TOWER A

- Lift Lobby 1
- Waiting Area 2
- Reading Room 3
- Co-Working Space 4
- Management Office 5
- 6 Surau
- Toilet 7
- OKU Toilet 8